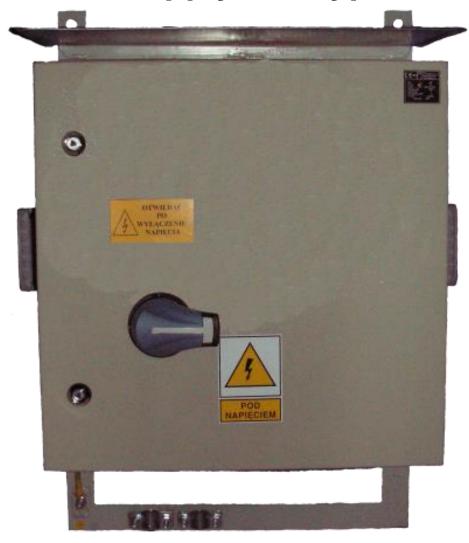

## **CONSTRUCTION**

The power supply unit housing is made of steel sheet and comprises of a power supply and control compartment.

The device is set in a construction made of a square steel profile and the housing has got firings, which allows hanging the device on chain mounted on mining pit.

# **MODE OF OPERATION**

Turning on/off the power supply unit is carried out only from face of it.