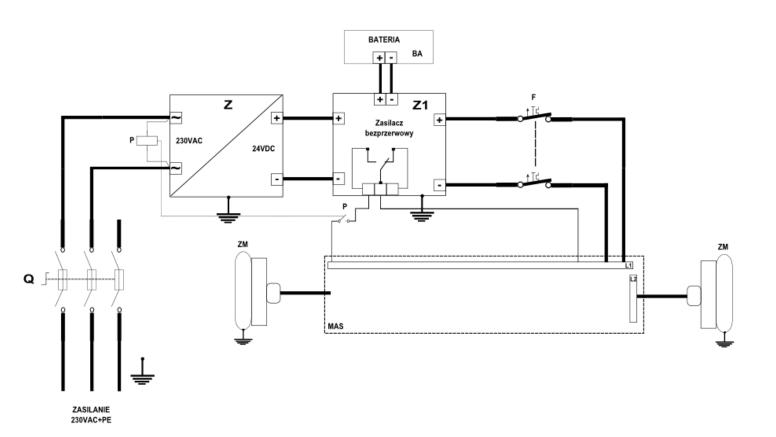

## **SCHEMATIC DIAGRAM**

## Legend:

**Bateria BA –** Battery BA **Zasilacz bezprzerwowy –** power supply shorting unit **Zasilanie 230VAC –** Supply 230VAC

Orders should be submitted in writing or by fax to the address: